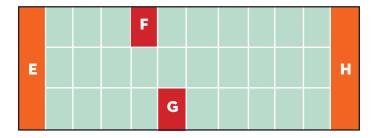

Advertising on the GROOM'D Pocket Guide guarantees visibility and ensures you are top-of-mind for all show attendees.

| AD TYPE | SPECIFICATIONS         | RATES   |
|---------|------------------------|---------|
| A       | 4.5" x 3.14"           | \$500   |
| В       | 4.5" x 3.14"           | \$500   |
| C/C+    | 5" x 3.75 / 9" x 3.14" | \$1,200 |
| D       | 9" x 3.14"             | \$800   |
| E       | 13.5" x 3.14"          | \$1,000 |
| F       | 4.5" x 3.14"           | \$500   |
| G       | 4.5" × 3.14"           | \$500   |
| н       | 13.5" x 3.14"          | \$1,000 |

### **GROOM'D Pocket Guide BACK**

Floor Map & Exhibitor List