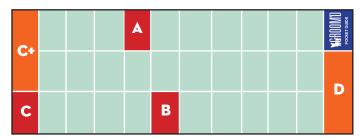

Advertising on the GROOM'D Pocket Guide guarantees visibility and ensures you are top-of-mind for all show attendees.

| AD TYPE | SPECIFICATIONS         | RATES   |
|---------|------------------------|---------|
| A       | 4.5" x 3.14"           | \$500   |
| В       | 4.5" x 3.14"           | \$500   |
| C/C+    | 5" x 3.75 / 9" x 3.14" | \$1,200 |
| D       | 9" x 3.14"             | \$800   |
| E       | 13.5" x 3.14"          | \$1,000 |
| F       | 4.5" x 3.14"           | \$500   |
| G       | 4.5" × 3.14"           | \$500   |
| н       | 13.5" x 3.14"          | \$1,000 |

#### **GROOM'D Pocket Guide FRONT**

Schedule of Events